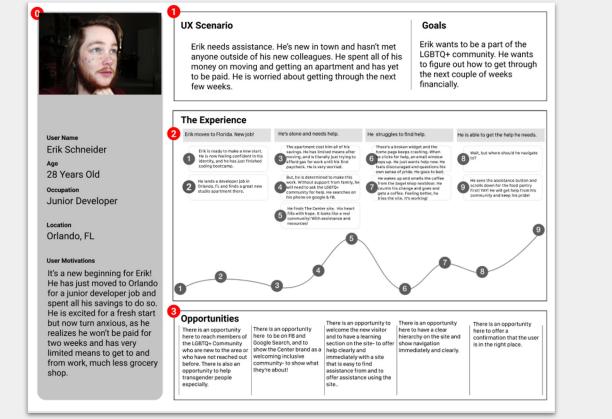

# User Insight

Erik is in financial distress needs to find information on available assistance through the LGBTQ+ community since he is seeking support to help him through a difficult time in his life, due to lack of family support, and having recently moved to Orlando.

Community

Erik Schneider has recently moved to Orlando and is struggling to make ends meet.

He hopes to find a supportive area where he feels more within the community and understands him.