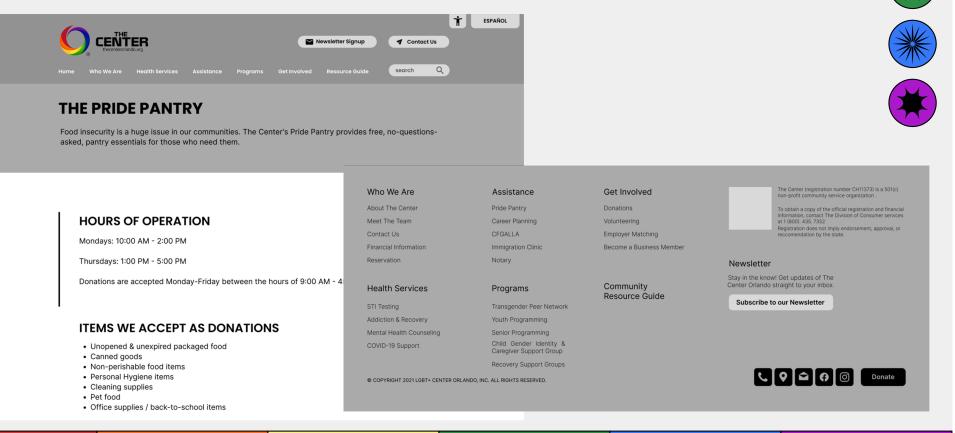

# Iterations. Mid-fidelity prototype

| L | ove |  |  |
|---|-----|--|--|

Typography / Heading 1

### **Key Feedback**

- Increase line spacing
- Add Donate button
- Add testimonials
- Good use of white space
- Too much gray
- Add captions to logos for better accessibility

| Awareness |  |  | LGBTQ+ |
|-----------|--|--|--------|