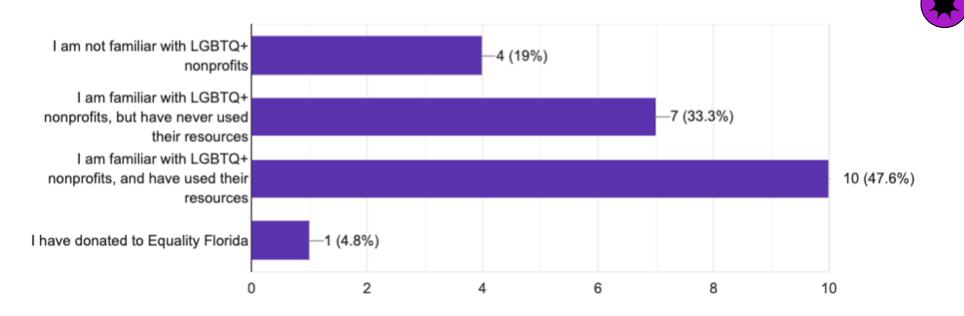

### What is your experience with LGBTQ+ nonprofits?

21 responses

Copy

| Inclusion |  |  |  |  |
|-----------|--|--|--|--|

What would you be most interested in learning about on a non-profit LGBTQ-based website?