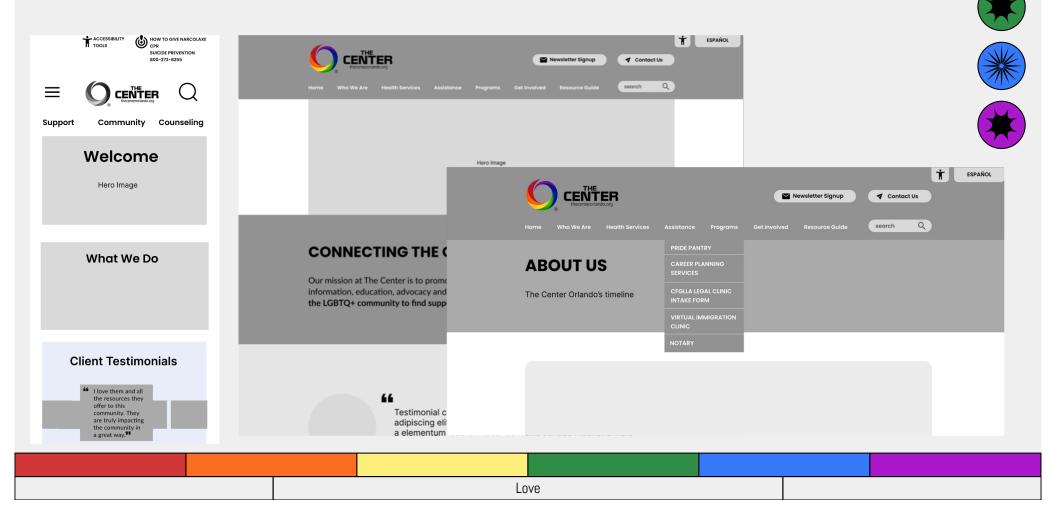

# Iterations. Mid-fidelity prototype

| L | ove |  |  |
|---|-----|--|--|

Typography / Heading 1