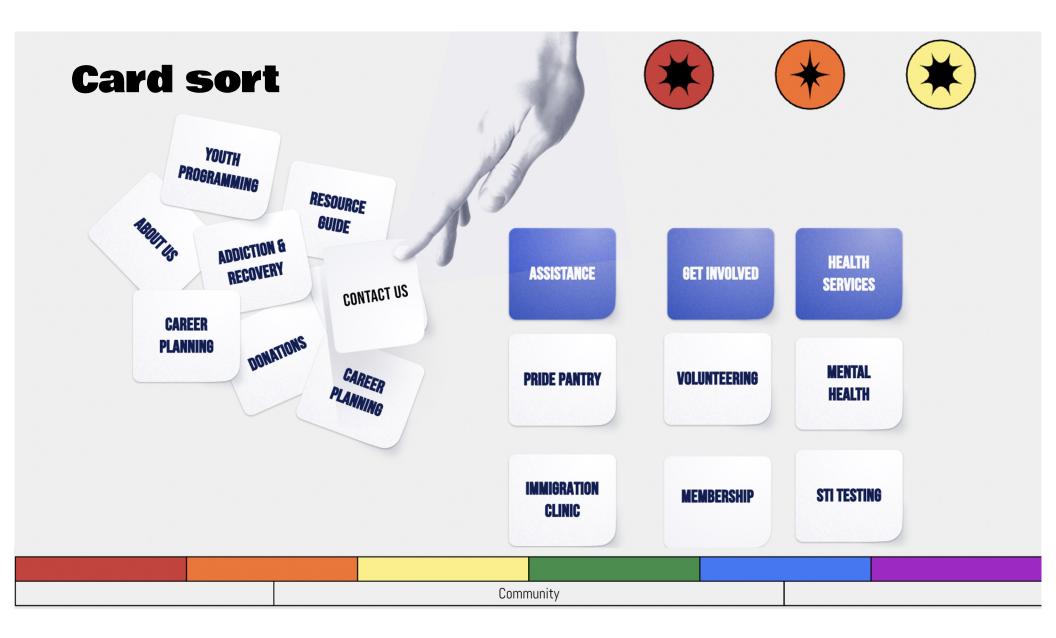

### **Problems with information architecture**

- Broken links
- External links
- No clear hierarchy of information
- Crowded pages with too much information
- Poor website structure

- No uniform design
- Lack of web compliance
- Linking to Outlook email
- Broken widgets
- Lack of responsiveness
- **Donate** button not prominently featured

# **Problem Statement**

The Center Orlando is designed to promote and empower the LGBT Community and its allies through information, education, advocacy and support. We have observed that The Center's website is poorly functioning, due to insufficient information architecture and multiple broken links, which is causing people in the LGBTQ+ community who need help to not get the assistance needed.