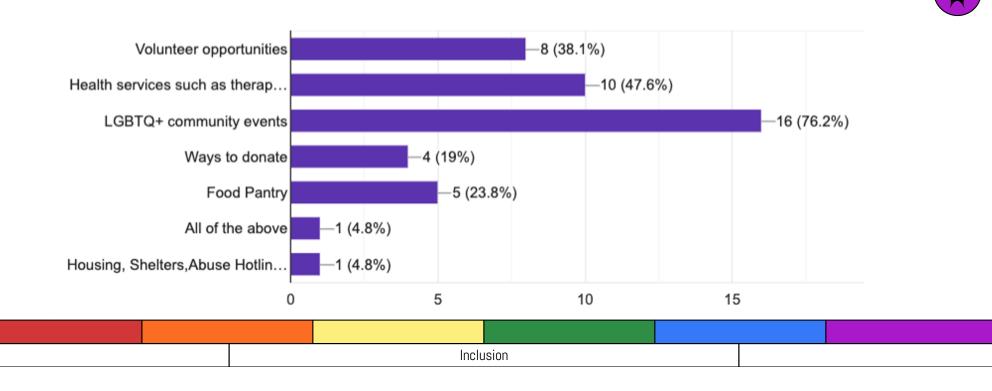

### What is your experience with LGBTQ+ nonprofits?

21 responses

Copy

| Inclusion |  |  |  |  |
|-----------|--|--|--|--|

What would you be most interested in learning about on a non-profit LGBTQ-based website?