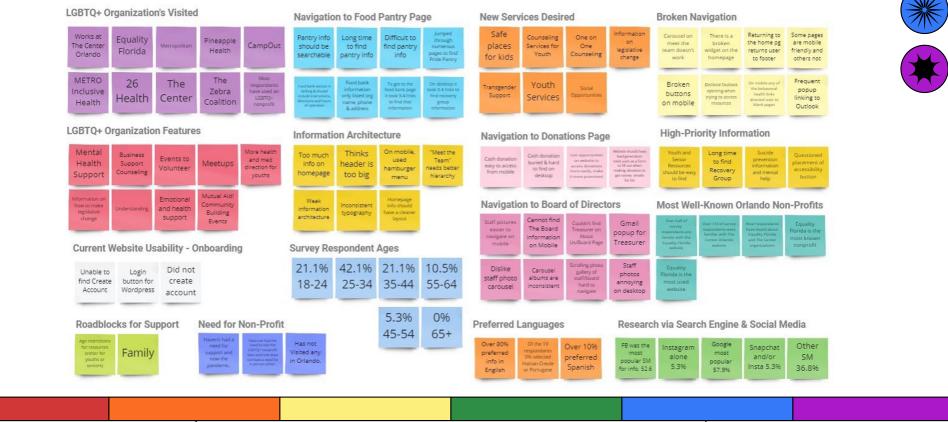

# **Affinity Diagram**

Inclusion

Have you heard of any of the following Orlando-based LGBTQ+ non-profits?

21 responses

Copy

|  | Inclusion |  |  |  |  |
|--|-----------|--|--|--|--|

\* \* \*

# **Survey Results** (continued)

Are you familiar with the websites of any of the following Orlando-based LGBTQ+ non-profits?

21 responses

**Survey Results** (continued)

### What is your experience with LGBTQ+ nonprofits?

21 responses

Copy

| Inclusion |  |  |  |  |
|-----------|--|--|--|--|

What would you be most interested in learning about on a non-profit LGBTQ-based website?

21 responses